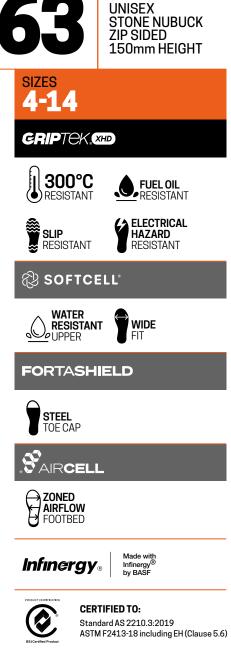

- Stone water-resistant nubuck leather upper safety boot—150mm height
- Seven rows of lacing hardware, including lace locking device
- Laces are manufactured from recycled PET
- Durable, heavy duty zip with industrial grade zip fastener
- Lining made from recycled PET offers moisture wicking and long lasting performance
- Heavy Duty TPU moulded toe guard designed for superior leather protection

**INFINERGY**<sup>\*</sup> — E-TPU, a super elastic energy foam that is soft but resilient, providing enhanced cushioning and reducing the impact of every step.

 $\label{eq:GRIPTEK*} \textbf{XHD} \\ -biomechanically engineered rubber (PUR) outsole designed for optimum grip and stability$ 

- heat resistant to 300°C
- fuel oil resistant
- excellent abrasion, cut and slip resistance

**FORTASHIELD** — broad fitting, cut-resistant steel toe cap tested to resist a 200 joule impact. **AIRCELL** — uniquely constructed zoned airflow footbed is designed with specialised breathing channels to activate ventilation, moisture control and provide full-body cushioned comfort. The footbed is anti-bacterial, washable and breathable.

**SOFTCELL\***—the overarching comfort system utilising a combination of specialist materials and the unique biomechanical foot-cradling design to increase stability, balance, comfort and manoeuvrability. Designed to reduce the risk of trips, slips and falls.