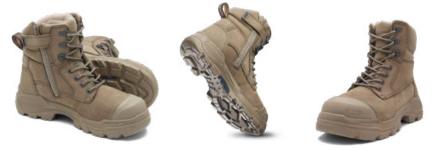

## ROTOFLEX®

The RotoFlex #9063 reimagines premium comfort and protection. Utilising the GripTek® Extra Heavy Duty rubber outsole and SoftCell® comfort system, these design principles are all wrapped up in a laidback stone nubuck.

- Stone water-resistant nubuck leather upper safety boot—150mm height
- Seven rows of lacing hardware, including lace locking device
- Laces are manufactured from recycled PET
- Durable, heavy duty zip with industrial grade zip fastener
- Lining made from recycled PET offers moisture wicking and long lasting performance
- Heavy Duty TPU moulded toe guard designed for superior leather protection