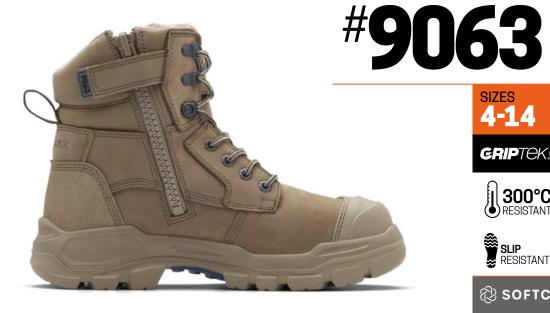

## ROTOFLEX®

The RotoFlex #9063 reimagines premium comfort and protection. Utilising the GripTek® Extra Heavy Duty rubber outsole and SoftCell® comfort system, these design principles are all wrapped up in a laidback stone nubuck.

- Stone water-resistant nubuck leather upper safety boot—150mm height
- Seven rows of lacing hardware, including lace locking device
- Laces are manufactured from recycled PET
- Durable, heavy duty zip with industrial grade zip fastener
- Lining made from recycled PET offers moisture wicking and long lasting performance
- Heavy Duty TPU moulded toe guard designed for superior leather protection

**INFINERGY**<sup>\*</sup> — E-TPU, a super elastic energy foam that is soft but resilient, providing enhanced cushioning and reducing the impact of every step.

 $\label{eq:GRIPTEK*} \textbf{XHD} \\ -biomechanically engineered rubber (PUR) outsole designed for optimum grip and stability$ 

- heat resistant to 300°C
- fuel oil resistant
- excellent abrasion, cut and slip resistance

**FORTASHIELD** — broad fitting, cut-resistant steel toe cap tested to resist a 200 joule impact. **AIRCELL** — uniquely constructed zoned airflow footbed is designed with specialised breathing channels to activate ventilation, moisture control and provide full-body cushioned comfort. The footbed is anti-bacterial, washable and breathable.

**SOFTCELL\***—the overarching comfort system utilising a combination of specialist materials and the unique biomechanical foot-cradling design to increase stability, balance, comfort and manoeuvrability. Designed to reduce the risk of trips, slips and falls.